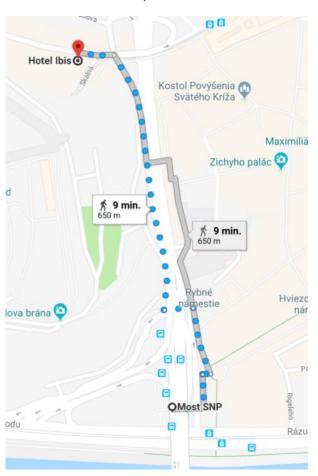

## **Travelling by plane to Vienna airport:**

From Vienna airport is the best to take the bus.

Tickets and timetables you can check on:

www.flixbus.sk or www.regiojet.sk

You need to take BUS which is going to **BRATISLAVA MOST SNP**. Then you walk to the hotel as on the map below.